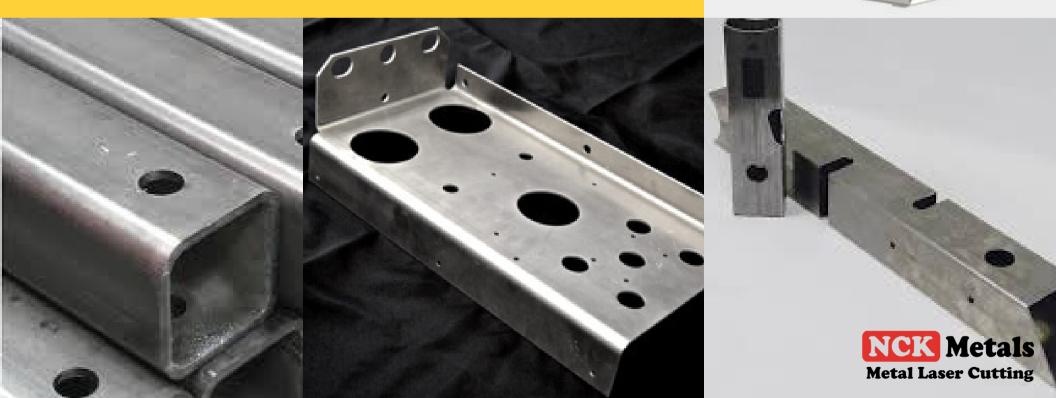

### **OUR WORK**

#### **PRECISION**

HIGHEST PRECISION WORKS UP TO 0.02MM/M CUTTING ACCURACY

#### **THICKNESS RANGES**

SS - 0.2 TO 10 MM MS- 0.2 TO 22 MM AI- 0.2 TO 8 MM GI - 0.2 TO 8 MM BRASS - 0.2 TO 8 MM

#### **SERVICES**

FIBRE LASER CUTTING CNC PLASMA CUTTING HYDRAULIC BENDING SPOT WELDING TIG WELDING SHEET ROLLING

3 D DESIGN MODELLING PROTOTYPING DRAFTING MASS PRODUCTION

We are a team of passionate designers and engineers.