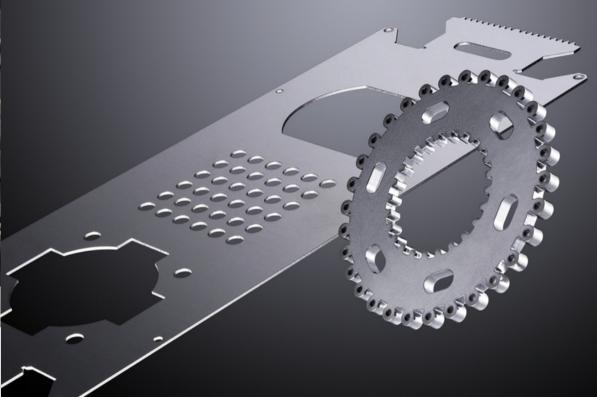

### **OUR WORK**

#### **APPLICATION RANGES**

ARCHITECTURAL PRODUCTS | ENGINEERING APPLICATIONS | CONSTRUCTION ACCESSORIES | FURNITURE COMPONENTS | AUTOMOTIVE COMPONENTS

- Eliminate the need for machining on many engineering jobs, enabling you to save money on manufacturing costs.
- More precise and uses less energy than any other traditional methods.
- Cutting complex shapes without the need for tooling and at a similar or faster speed than other cutting methods.
- Cutting small diameter holes with complex detail and good edge quality in either sheet, plate, tube or box section.
- Reduce costs to deliver a better service to you – our customers