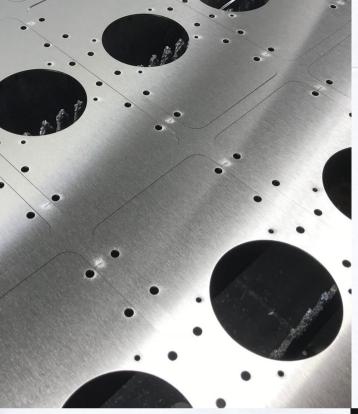

#### **PRECISION**

HIGHEST PRECISION WORKS UP TO 0.02MM/M CUTTING ACCURACY

#### **THICKNESS RANGES**

SS - 0.2 TO 10 MM MS- 0.2 TO 22 MM AI- 0.2 TO 8 MM GI - 0.2 TO 8 MM BRASS - 0.2 TO 8 MM